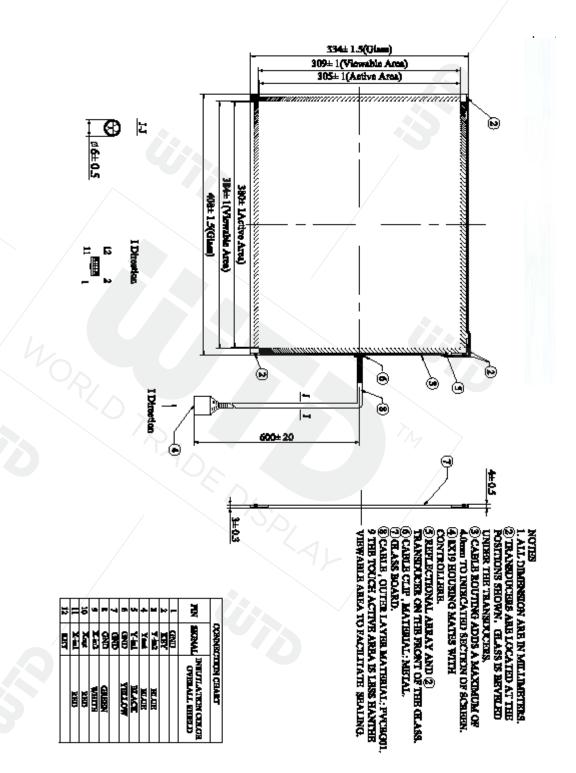

## **TECHNICAL SPECIFICATION**

## TOUCH SCREEN | SAW | BEZEL EMBEDDED SERIES

Item Code TSGS-194H



World Trade Display reserves the right to change or update, without notice, any information contained herein; to change, without notice, the design, construction, materials, processing or specifications of any products; and to discontinue or limit production or distribution of any products. WTD, World Trade Display it's a registered trademarks of World Trade Display Srl. All other trademarks are the property of their respective owners. Copyright World Trade Display Srl. All rights reserved.